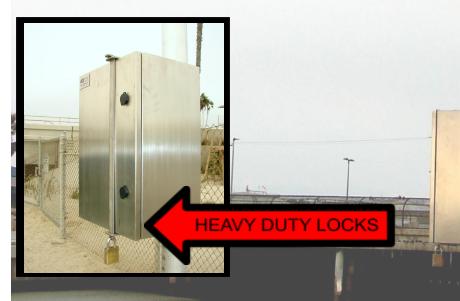

## **TOP FEATURES**

- ➤ 4.5" diameter aluminum poles
- ➤ Additional solar panels as needed
- > Rugged stainless steel weatherproof enclosure
- > Extended Duty High-Capacity AGM Batteries
- > System temperature monitoring
- > Remote system reset of all components
- ➤ Typically 2-Day autonomy